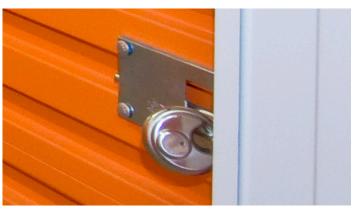

#### **Key Features & Benefits**

- Hardwearing & high performance
- Variety of locking options
- Reinforced bottom rail for added security

#### **Bottom Rail**

Aluminium bottom rail specifically designed to reinforce against intruder penetration.