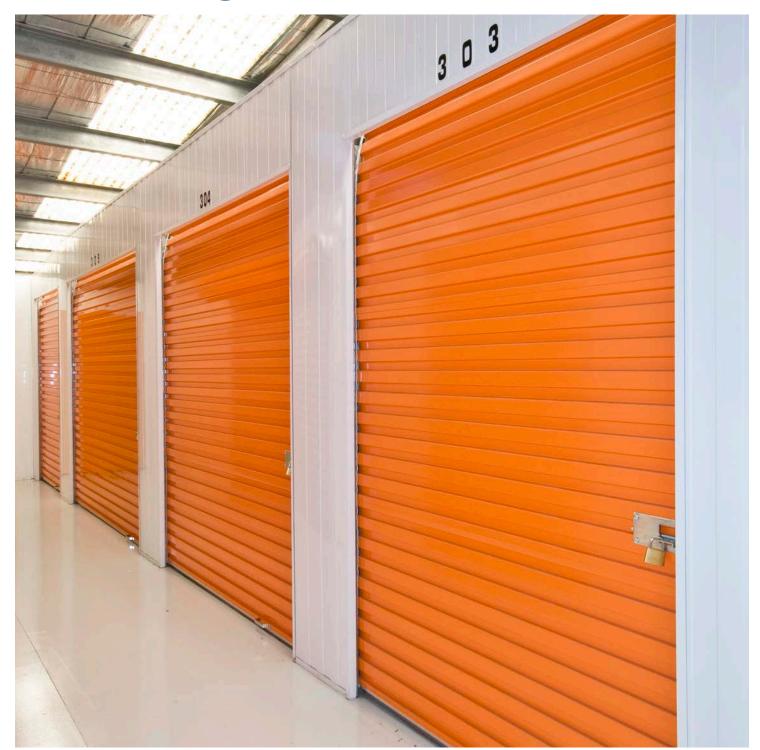

# Self Storage Roller Doors offering **security & safety**.

Designed and manufactured in Australia, Gliderol's Self Storage Roller Door is specifically made to meet the highest security and safety standards demanded in the self-storage industry.

#### **Continuous Sheet Curtain Roller Door**

The Gliderol designed Self Storage Roller Door offers the strength, security and quality your business can rely on for years to come.

Strength and safety guaranteed, every Gliderol door is custom made to suit your specific requirements.

#### **Key Features & Benefits**

- Hardwearing & high performance
- Variety of locking options
- Reinforced bottom rail for added security