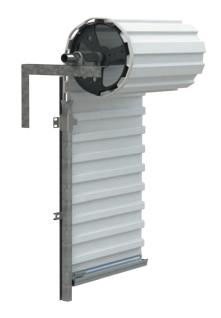

#### **Key Door Features Include:**

#### **Door Curtain**

Gliderol roll-formed steel sheet panels provide strength and quality in design

#### **Spring Assistance**

Spring assisted mechanism maintains precise balance regardless of your doors position.

#### **Bottom Rail**

Aluminium bottom rail specifically designed to reinforce against intruder penetration.